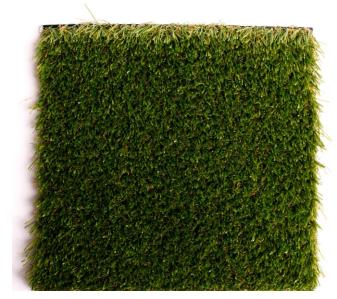

## The Ravenswood

"Pet Grass" by ChiTurf

Face Weight: 60 oz Total Weight: 90 oz Pile Height: 1.15"

Yarn: Monofilament Polyethylene

C Shape + PP Curl

Yarn Color: Field &Forest Green

Thatch: Texturize PE Thatch Color: Brown Backing: 30oz Polyethylene Coating: Double Fabric PU glue

Machine Gauge: 3/8" Stich: 17/10cm Infill: not required Infill Ratio: n/a

Drain Rate: 42" per hour **Full Roll**: 15 x 100' Warranty: 10 years

Flammability Test: Pass \*see 27 page report at

ChiTurf.com

Lead Test: Pass \*see 27 page report at ChiTurf.com

Solar Status: UV resistant **Turf Temp Rating: - 15%** Softness Rating: 2 of 5 Visual Rating: 4 of 5

Intended Use: Dog / Pet applications, Heavy Traffic, Drainage

intensive, Multi-purpose high wear resistency

"The Ravenswood is our pet grass. It's a very high-density yet drainage friendly and wear resistant turf product. In our lineup Ravenswood has the strongest backing and has the most drain holes per sq/ft of any of our turf options. It is manufactured to our exact spec to be what we feel is the absolute best all around pet turf grass product on the market currently. Put simply, it's awesome stuff, multiuse and cross compatible. It's great for projects with heavy dog use, high traffic entertainment or sports use as well as commercial space environments with any kind of heavy activity. Truly built to last."