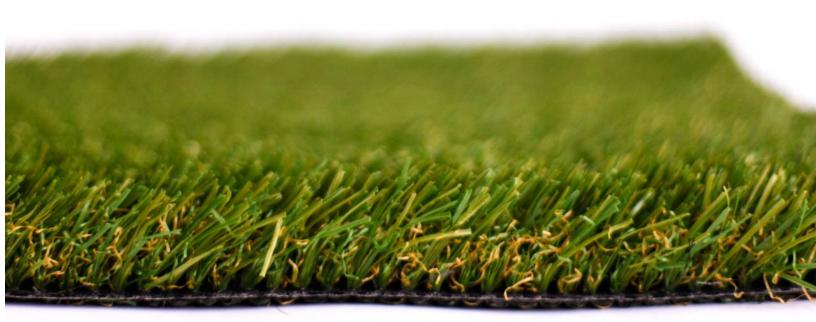

## The Ravenswood

"Pet Grass" by ChiTurf

Face Weight: 60 oz Total Weight: 90 oz Pile Height: 1.15"

Yarn: Monofilament Polyethylene

C Shape + PP Curl

Yarn Color: Field &Forest Green

Thatch: Texturize PE Thatch Color: Brown Backing: 30oz Polyethylene Coating: Double Fabric PU glue

Machine Gauge: 3/8" Stich: 17/10cm Infill: not required Infill Ratio: n/a

Drain Rate: 42" per hour **Full Roll**: 15 x 100' Warranty: 10 years

Flammability Test: Pass \*see 27 page report at

ChiTurf.com

Lead Test: Pass \*see 27 page report at ChiTurf.com

Solar Status: UV resistant **Turf Temp Rating: - 15%** Softness Rating: 2 of 5 Visual Rating: 4 of 5

Intended Use: Dog / Pet applications, Heavy Traffic, Drainage

intensive, Multi-purpose high wear resistency

"The Ravenswood is our pet grass. It's a very high-density yet drainage friendly and wear resistant turf product. In our lineup Ravenswood has the strongest backing and has the most drain holes per sq/ft of any of our turf options. It is manufactured to our exact spec to be what we feel is the absolute best all around pet turf grass product on the market currently. Put simply, it's awesome stuff, multiuse and cross compatible. It's great for projects with heavy dog use, high traffic entertainment or sports use as well as commercial space environments with any kind of heavy activity. Truly built to last."