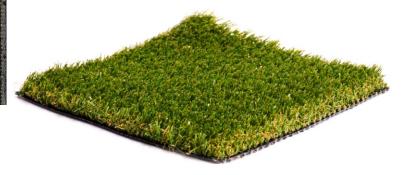

## The Ravenswood

"Pet Grass" by ChiTurf

Face Weight: 60 oz Total Weight: 90 oz Pile Height: 1.15"

Yarn: Monofilament Polyethylene

C Shape + PP Curl

Yarn Color: Field &Forest Green

Thatch: Texturize PE Thatch Color: Brown Backing: 30oz Polyethylene Coating: Double Fabric PU glue

Machine Gauge: 3/8" Stich: 17/10cm Infill: not required Infill Ratio: n/a

Drain Rate: 42" per hour **Full Roll**: 15 x 100' Warranty: 10 years

Flammability Test: Pass \*see 27 page report at

ChiTurf.com

Lead Test: Pass \*see 27 page report at ChiTurf.com

Solar Status: UV resistant **Turf Temp Rating: - 15%** Softness Rating: 2 of 5 Visual Rating: 4 of 5

Intended Use: Dog / Pet applications, Heavy Traffic, Drainage

intensive, Multi-purpose high wear resistency

"The Ravenswood is our pet grass. It's a very high-density yet drainage friendly and wear resistant turf product. In our lineup Ravenswood has the strongest backing and has the most drain holes per sq/ft of any of our turf options. It is manufactured to our exact spec to be what we feel is the absolute best all around pet turf grass product on the market currently. Put simply, it's awesome stuff, multiuse and cross compatible. It's great for projects with heavy dog use, high traffic entertainment or sports use as well as commercial space environments with any kind of heavy activity. Truly built to last."